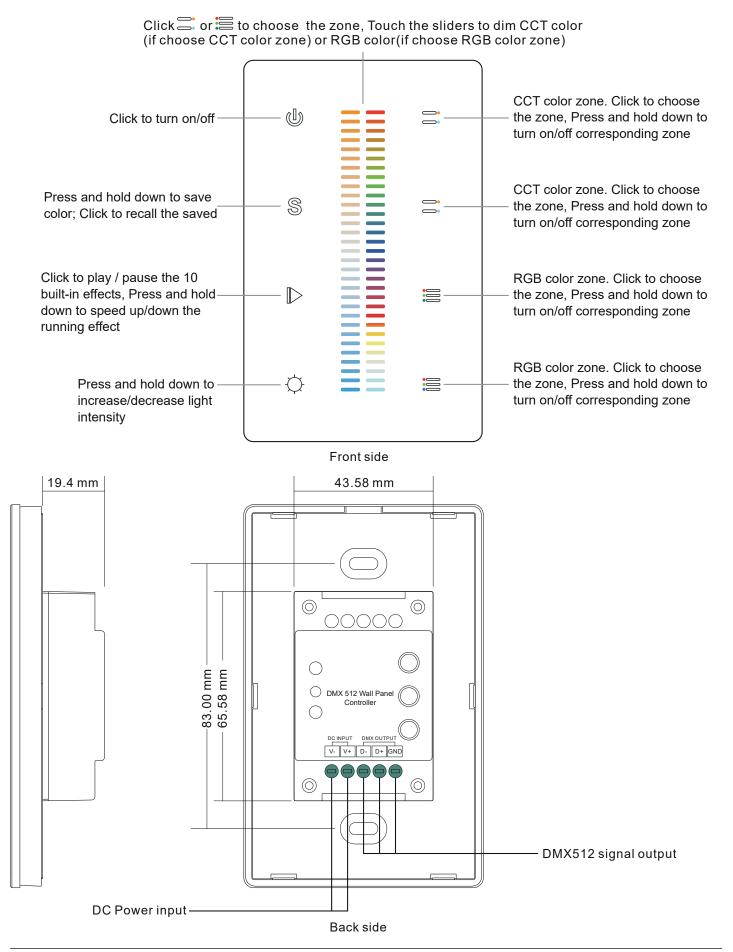

## **Product Data**

| Output Signal         | DMX512 signal |
|-----------------------|---------------|
| Power Supply          | 12-24VDC      |
| Power consumption     | 200 mA        |
| Operating temperature | 0-40°C        |
| Relative humidity     | 8% to 80%     |
| Dimensions            | 75x120x29.1mm |

## Wiring diagram

- Touch sensitive
- Glass interface(white & black)
- Standard DMX512 Signal output
- Control RGB+CCT color
- · Control 4 zones synchronously and separately
- Waterproof grade: IP20