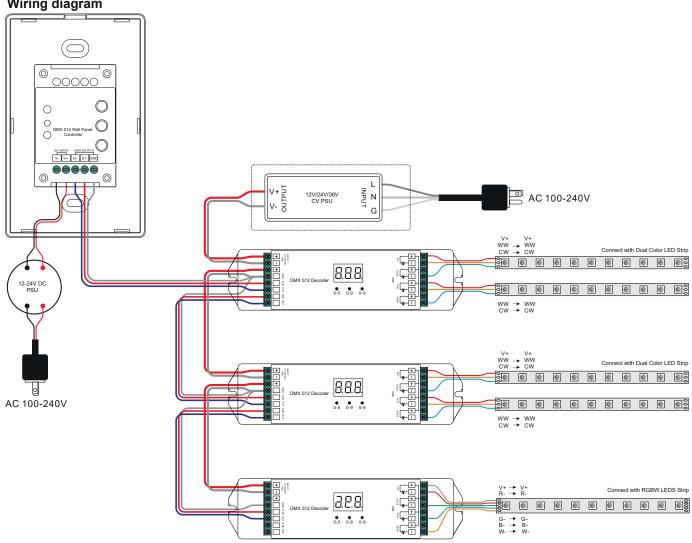

## Wiring diagram

- Touch sensitive
- Glass interface(white & black)
- Standard DMX512 Signal output
- Control RGB+CCT color
- · Control 4 zones synchronously and separately
- Waterproof grade: IP20

## Set DMX Adress

Once wiring with DMX decoders is done correctly, please set DMX decoders' address as follows:

- DMX decoders with address 001 will be controlled by zone 1: CW+WW lighting,
- DMX decoders with address 005 will be controlled by zone 2: CW+WW lighting,
- DMX decoders with address 009 will be controlled by zone 3: RGB lighting,

DMX decoders with address 013 will be controlled by zone 4: RGB lighting.